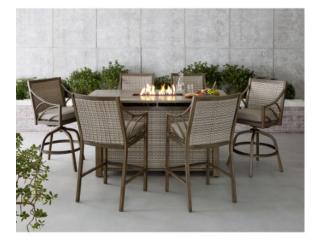

# Addison Collection- dining & seating

notes:

- carry forward collection; Jiaxing
- mixed materials; wicker & aluminum frame
- 13 PC; fire tower with serving bars, multiple configurations

- NEW INTROS; 44 RD Bar + Sectional
- Havana wicker & finish
- solution dyed acrylic fabric
- smaller scale sectional; pillows sold separately
- 40 RD fire pit