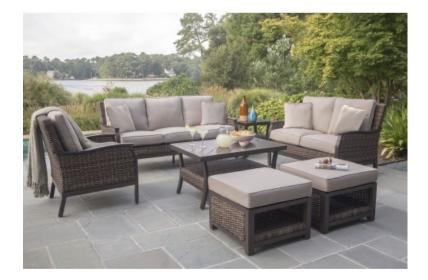

## Sonoma Collection-seating

Notes:

- 5pc woven seating group
- aluminum frame construction
- 100% solution dyed acrylic fabric
- Fabric: T22-69 Stone; no pillow
- Finish: B19-15
- Lounge: AGK06700P02
- Sofa: AGK06706P02
- Coffee: AKK11712P01
- Side: APY03512P01
- NEW INTRO; Jiaxing