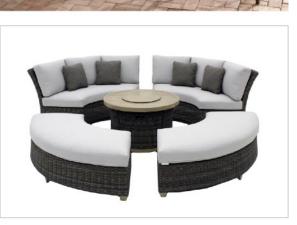

## Sonoma Collection-seating

Notes:

- 5pc woven seating group
- aluminum frame construction
- 100% solution dyed acrylic fabric
- Fabric: T22-69 Stone; no pillow
- Finish: B19-15
- Lounge: AGK06700P02
- Sofa: AGK06706P02
- Coffee: AKK11712P01
- Side: APY03512P01
- NEW INTRO; Jiaxing