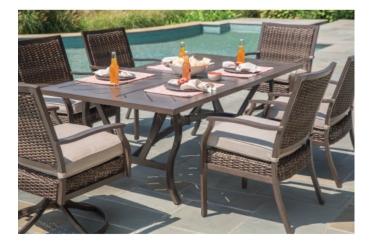

# Trenton Collection- dining & seating

T22-69 Stone

#### notes:

- carry forward collection; Jiaxing
- mixed materials; wicker & aluminum frame
- solution dyed acrylic fabric
- pillows sold separate

|  |  | 100000 |
|--|--|--------|
|  |  |        |
|  |  |        |
|  |  |        |
|  |  |        |
|  |  |        |
|  |  |        |
|  |  |        |
|  |  |        |
|  |  |        |
|  |  |        |
|  |  |        |
|  |  |        |
|  |  |        |
|  |  |        |
|  |  |        |
|  |  |        |
|  |  |        |
|  |  |        |
|  |  |        |
|  |  |        |
|  |  |        |
|  |  |        |
|  |  |        |
|  |  |        |
|  |  | 000007 |
|  |  | 10000  |
|  |  | 1000   |
|  |  | 100000 |
|  |  |        |