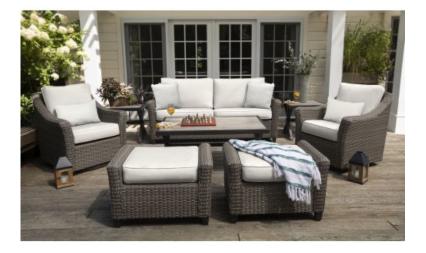

# Trenton Collection- dining & seating

T22-69 Stone

#### notes:

- carry forward collection; Jiaxing
- mixed materials; wicker & aluminum frame
- solution dyed acrylic fabric
- pillows sold separate

|  |  | 100000 |
|--|--|--------|
|  |  |        |
|  |  |        |
|  |  |        |
|  |  |        |
|  |  |        |
|  |  |        |
|  |  |        |
|  |  |        |
|  |  |        |
|  |  |        |
|  |  |        |
|  |  |        |
|  |  |        |
|  |  |        |
|  |  |        |
|  |  |        |
|  |  |        |
|  |  |        |
|  |  |        |
|  |  |        |
|  |  |        |
|  |  |        |
|  |  |        |
|  |  |        |
|  |  | 000007 |
|  |  | 10000  |
|  |  | 1000   |
|  |  | 100000 |
|  |  |        |

T22-65 Concrete

#### notes:

- carry forward collection; Jiaxing
- mixed materials; wicker & aluminum frame
- solution dyed acrylic fabric
- pillows sold separate

DROP dining?

notes:

T22-65 Concrete

- carry forward collection; Jiaxing
- mixed materials; wicker & aluminum frame
- solution dyed acrylic fabric -
- pillows sold separate -
- Extension Table- NEW INTRO \_