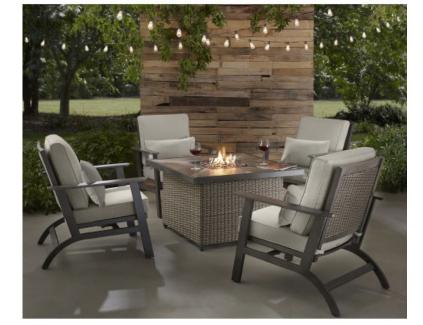

# Addison Collection- dining & seating

notes:

- carry forward collection; Jiaxing
- mixed materials; wicker & aluminum frame
- 13 PC; fire tower with serving bars, multiple configurations

- NEW INTROS; 44 RD Bar + Sectional
- Havana wicker & finish
- solution dyed acrylic fabric
- smaller scale sectional; pillows sold separately
- 40 RD fire pit