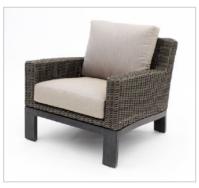

## Sonoma Collection-seating

Notes:

- 5pc woven seating group
- aluminum frame construction
- 100% solution dyed acrylic fabric
- Fabric: T22-69 Stone; no pillow
- Finish: B19-15
- Lounge: AGK06700P02
- Sofa: AGK06706P02
- Coffee: AKK11712P01
- Side: APY03512P01
- NEW INTRO; Jiaxing