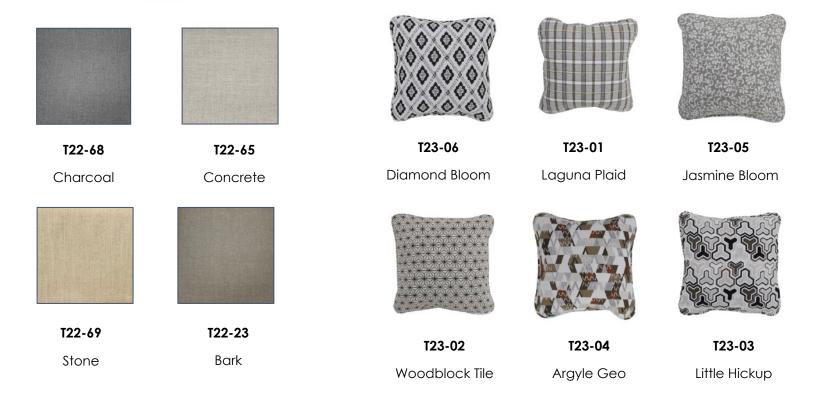

### Elite Fabric - coordinate pillow program

- 100% solution dyed polyester
- Jacquard patterns
- 2PK; 16" square with self-welt throw pillows
- shipped with furniture, poly-bagged