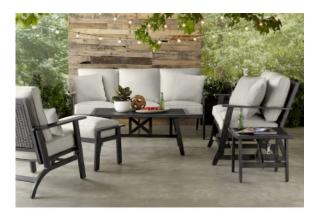

## Sonoma Collection-seating

Notes:

- 5pc woven seating group
- aluminum frame construction
- 100% solution dyed acrylic fabric
- Fabric: T22-69 Stone; no pillow
- Finish: B19-15
- Lounge: AGK06700P02
- Sofa: AGK06706P02
- Coffee: AKK11712P01
- Side: APY03512P01
- NEW INTRO; Jiaxing