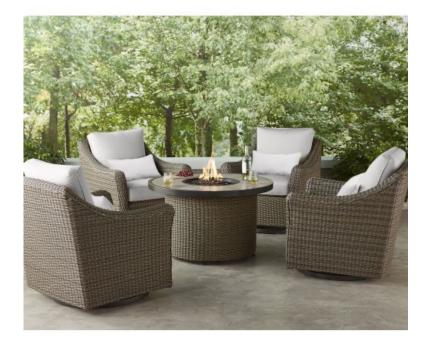

## Sonoma Collection-seating

Notes:

- 5pc woven seating group
- aluminum frame construction
- 100% solution dyed acrylic fabric
- Fabric: T22-69 Stone; no pillow
- Finish: B19-15
- Lounge: AGK06700P02
- Sofa: AGK06706P02
- Coffee: AKK11712P01
- Side: APY03512P01
- NEW INTRO; Jiaxing

**T22-69** Stone