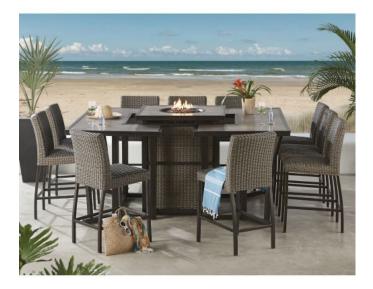

# Addison Collection- dining & seating

notes:

- carry forward collection; Jiaxing
- mixed materials; wicker & aluminum frame
- 13 PC; fire tower with serving bars, multiple configurations

- NEW INTROS; 44 RD Bar + Sectional
- Havana wicker & finish
- solution dyed acrylic fabric
- smaller scale sectional; pillows sold separately
- 40 RD fire pit