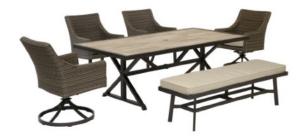

# Addison Collection- dining & seating

notes:

- carry forward collection; Jiaxing
- mixed materials; wicker & aluminum frame
- 13 PC; fire tower with serving bars, multiple configurations

- NEW INTROS; 44 RD Bar + Sectional
- Havana wicker & finish
- solution dyed acrylic fabric
- smaller scale sectional; pillows sold separately
- 40 RD fire pit

T22-65 Concrete

**T22-23** Bark